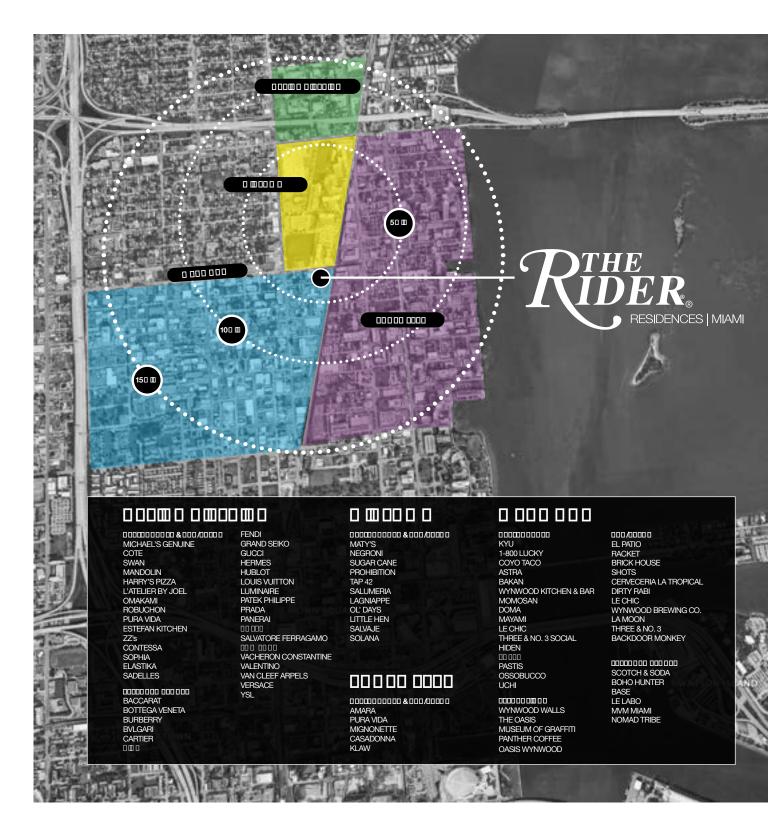

# 

□590E

0 | 1,7

,736

0 | 8 5 | LOC

SOURCE: WYNWOOD B.I.D.

Located in the center of it all, why pick one?