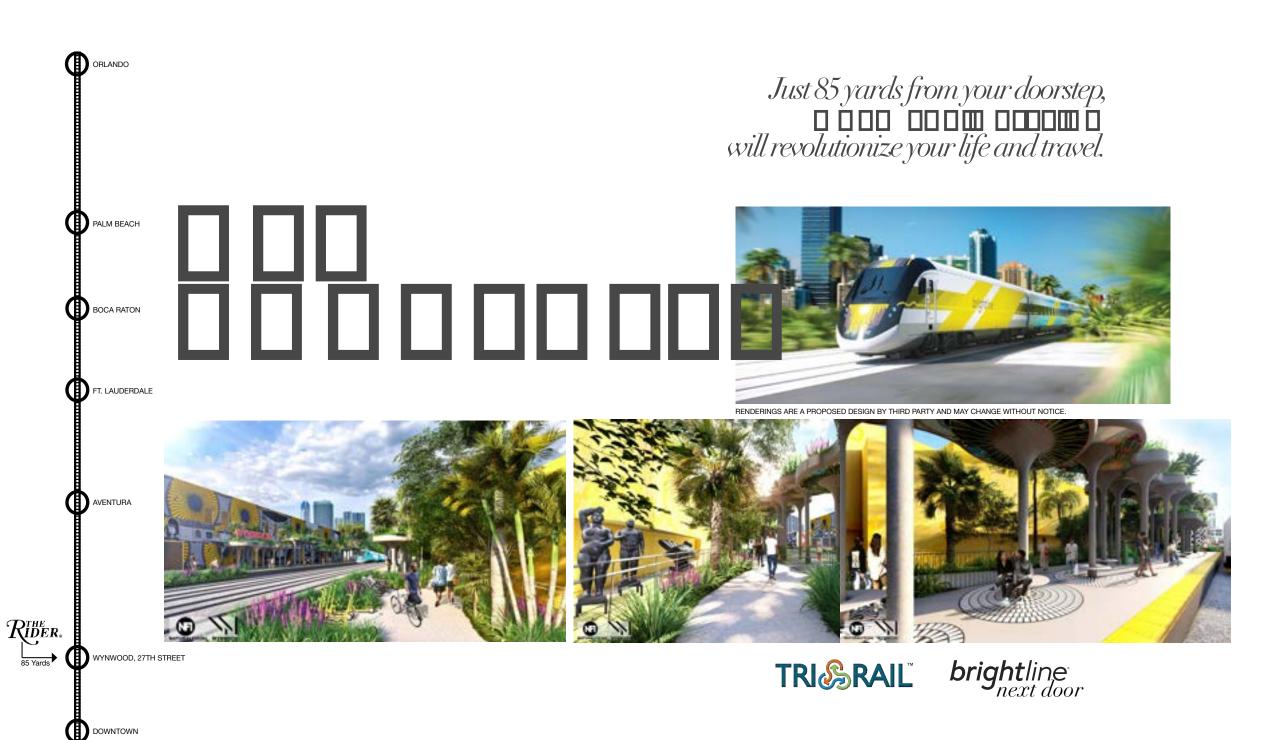

ground floor offering a Gross Area including the 2 dedicated

0000000 006,560 0 0 000 0 000000 0000000 000 0 0

Gross Area of 4,786 SF. This gateway building to three of the

a Wynwood Station via Brightline that will become a hub and give

#### 

ARTIST CONCEPTUAL RENDERINGS. DEVELOPER MAY CHANGE WITHOUT NOTICE.