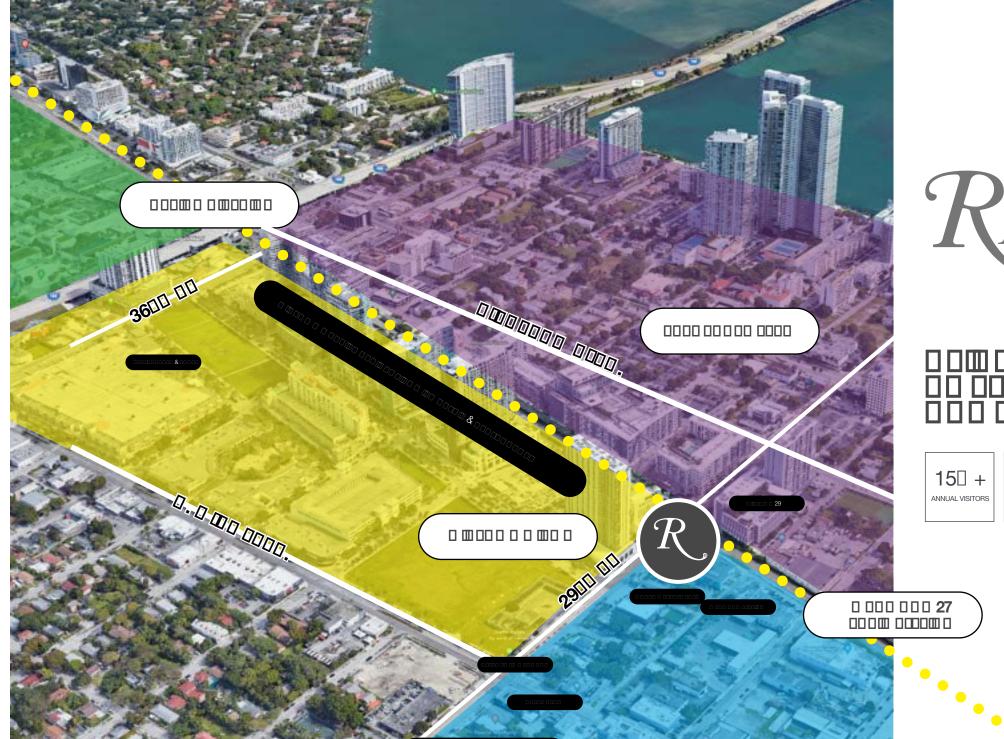

0
 0.000
 0.000
 0.000
 0.000
 0.000
 0.000
 0.000
 0.000
 0.000
 0.000
 0.000
 0.000
 0.000
 0.000
 0.000
 0.000
 0.000
 0.000
 0.000
 0.000
 0.000
 0.000
 0.000
 0.000
 0.000
 0.000
 0.000
 0.000
 0.000
 0.000
 0.000
 0.000
 0.000
 0.000
 0.000
 0.000
 0.000
 0.000
 0.000
 0.000
 <th

ground floor offering a Gross Area including the 2 dedicated

0000000 006,560 0 0 000 0 000000 0000000 000 0 0

Gross Area of 4,786 SF. This gateway building to three of the

a Wynwood Station via Brightline that will become a hub and give

IPRÉS RILE

















#### 

#### 

#### 

#### 

Parking available via valet with front door dropoff.

#### 





ARTIST CONCEPTUAL RENDERINGS. DEVELOPER MAY CHANGE WITHOUT NOTICE.

### 

Midtown Miami, a culinary and shopping haven, where flavors

#### 

### 





0 000 000



# 

□590E

0 | 1,7

,736

0 | 8 5 | LOC

SOURCE: WYNWOOD B.I.D.



Located in the center of it all, why pick one?





## 























uchi















□ □□□ □ **27 & 28** 

#### 





























- Flooring: No concrete slab to be provided, it will be compacted fill.
- Electrical: We will provide a routing from the electrical room to the space for
- Plumbing: Connection points will be provided for sanitary and domestic water.
- HVAC: Building will have a cooling tower. Connections for condenser water will
- Grease trap: Grease trap will be designed and provided. Tenant/Owner will be
- Refrigerators: Sleeves for refrigerant lines for refrigerant equipment will be

#### 

• Flooring: Concrete slab.

[Otherwise the same as on the ground floor.]