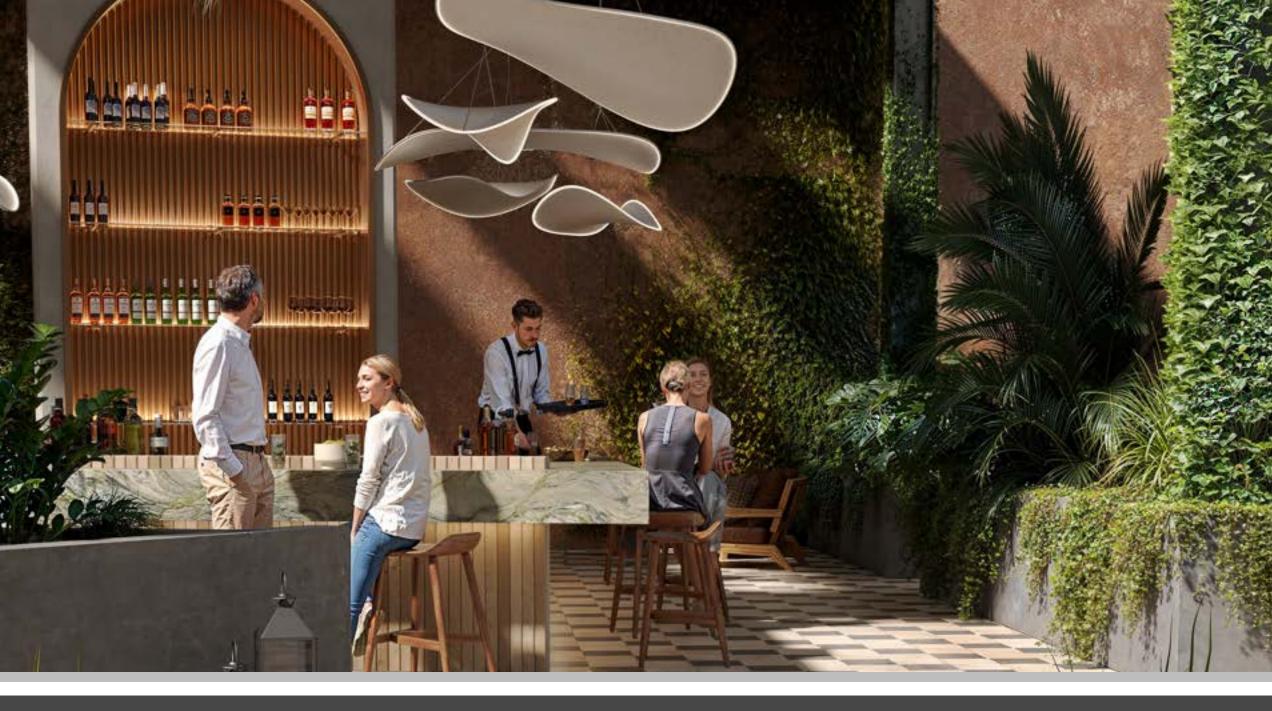

00



# 

□590E

0 | 1,7

,736

0 | 8 5 | LOC

SOURCE: WYNWOOD B.I.D.



Located in the center of it all, why pick one?





## 























uchi















□ □□□ □ **27 & 28** 

#### 





























- Flooring: No concrete slab to be provided, it will be compacted fill.
- Electrical: We will provide a routing from the electrical room to the space for
- Plumbing: Connection points will be provided for sanitary and domestic water.
- HVAC: Building will have a cooling tower. Connections for condenser water will
- Grease trap: Grease trap will be designed and provided. Tenant/Owner will be
- Refrigerators: Sleeves for refrigerant lines for refrigerant equipment will be

#### 

• Flooring: Concrete slab.

[Otherwise the same as on the ground floor.]