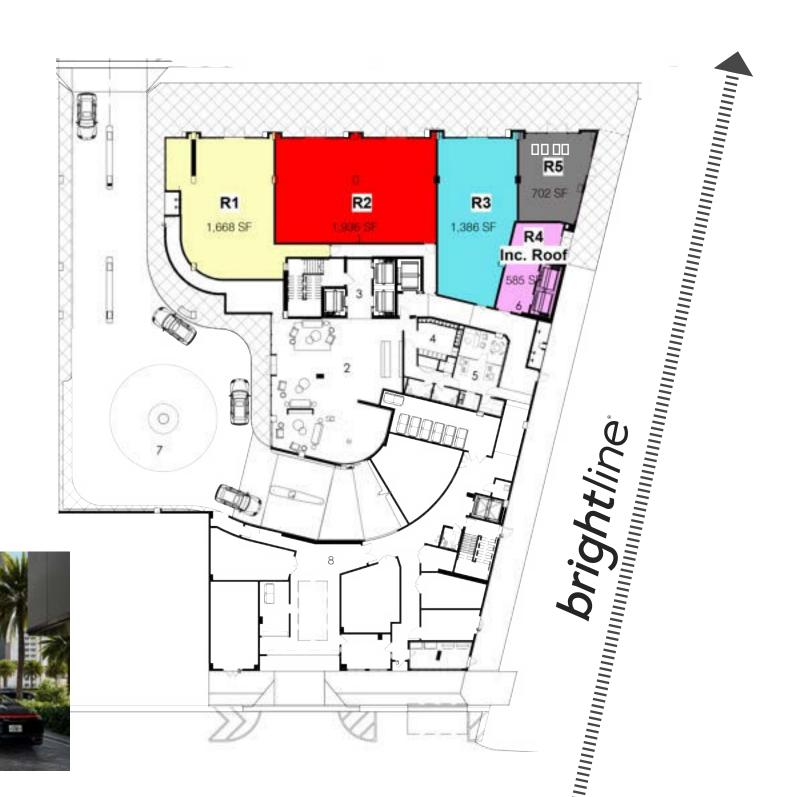

ground floor offering a Gross Area including the 2 dedicated

0000000 006,560 0 0 000 0 000000 0000000 000 0 0

Gross Area of 4,786 SF. This gateway building to three of the

a Wynwood Station via Brightline that will become a hub and give

#### 

Parking available via valet with front door dropoff.