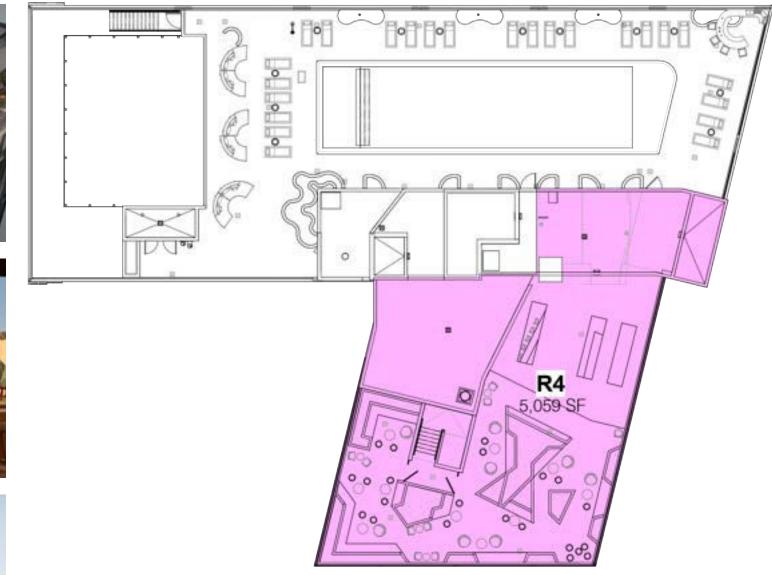

ground floor offering a Gross Area including the 2 dedicated

0000000 006,560 0 0 000 0 000000 0000000 000 0 0

Gross Area of 4,786 SF. This gateway building to three of the

a Wynwood Station via Brightline that will become a hub and give